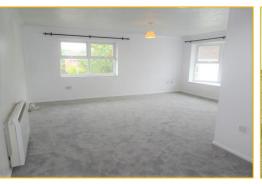

#### **Entrance Hall**

Entryphone.

**Lounge** 18' 2" x 17' 10" (5.53m x 5.43m) Narrowing to 13' 0"

Double aspect L-shaped room with double glazed bay window to the side and a double glazed window to the front. Wall mounted heater. Storage cupboard.