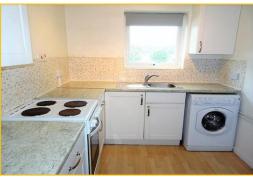

Kitchen 8' 10" x 7' 5" (2.69m x 2.26m)

Double glazed window to the side. Roll edge worktops with inset stainless steel, single bowl, single drainer sink unit with mixer tap. Range of base units and drawers with matching wall mounted cupboards. Cooker and washing machine.