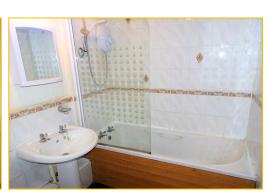

### **Bathroom**

Part tiled with panel enclosed bath with wall mounted shower unit over. Pedestal wash hand basin. Low level WC. Heated towel rail.