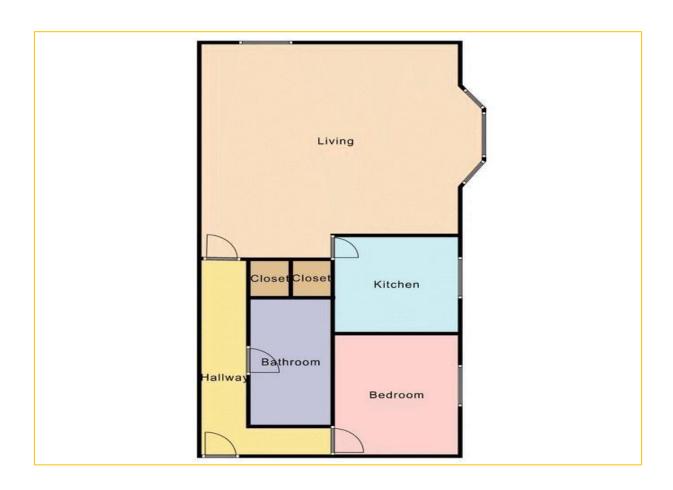

#### **Entrance Hall**

Entryphone.

**Lounge** 18' 2" x 17' 10" (5.53m x 5.43m) Narrowing to 13' 0"

Double aspect L-shaped room with double glazed bay window to the side and a double glazed window to the front. Wall mounted heater. Storage cupboard.

Kitchen 8' 10" x 7' 5" (2.69m x 2.26m)

Double glazed window to the side. Roll edge worktops with inset stainless steel, single bowl, single drainer sink unit with mixer tap. Range of base units and drawers with matching wall mounted cupboards. Cooker and washing machine.

Bedroom 11' 1" x 8' 10" (3.38m x 2.69m)

Double glazed window to the side. Wall mounted heater.

### **Bathroom**

Part tiled with panel enclosed bath with wall mounted shower unit over. Pedestal wash hand basin. Low level WC. Heated towel rail.